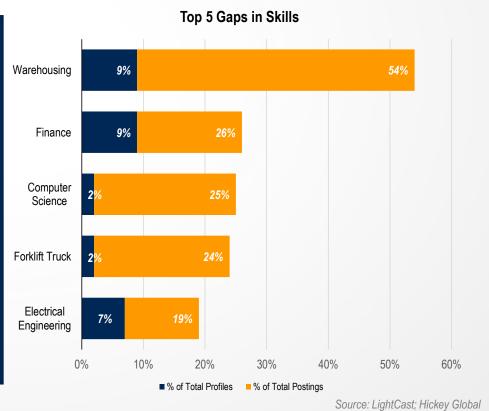

# Skills Gap Index

Identifies gaps between what skills our target industries need and what skills applicants have

Based on job postings and applicants