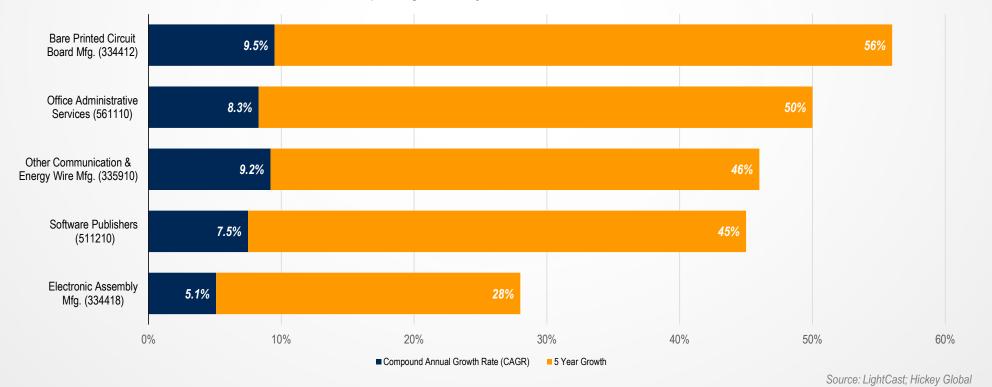

## Industry Growth Assessment

Reviews growth projections for Henderson's Target Industries.

Identifies corresponding occupations needed in each target industry to analyze

# Industry Growth Assessment

Reviews growth projections for Henderson's Target Industries.

Identifies corresponding occupations needed in each target industry to analyze