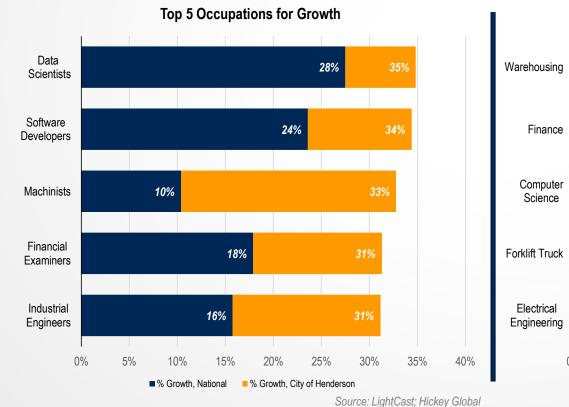

#### Gap Analysis

Measures the gap between Henderson's projected growth in occupations and that of the U.S.

Based on a 45-minute drive time

# **Gap Analysis**

Measures the gap between Henderson's projected growth in occupations and that of the U.S.

Based on a 45-minute drive time

# Gap Analysis

Measures the gap between Henderson's projected growth in occupations and that of the U.S.

Based on a 45-minute drive time